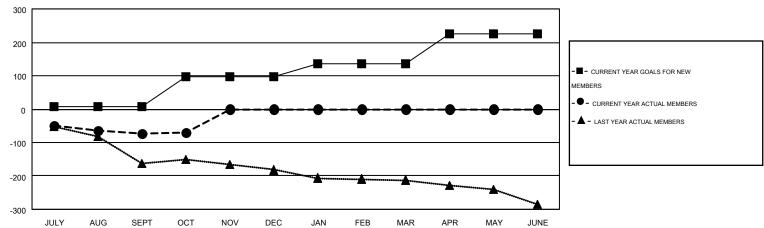

## GOALS AND ACTUAL MEMBERS CUMULATIVE

| DROPPED CLUBS: 1  DROPPED MEMBERS |                | 45 CLUBS OF 135 ADDED 1 OR MORE<br>NEW MEMBERS | GENDER DISTRIBUTION           MALE         2,250 (67.63           FEMALE         1,077 (32.37 | •          |
|-----------------------------------|----------------|------------------------------------------------|-----------------------------------------------------------------------------------------------|------------|
| DECEASED CLUB CANCELLED OTHER     | 16<br>0<br>143 | CLICK HERE FOR HEALTH ASSESSMENT DATA          | FAMILY UNIT MEMBERS HEAD OF HOUSEHOLD                                                         | 754<br>367 |
| TOTAL                             | 159            |                                                | NON-HEAD OF HOUSEHOLD                                                                         | 387        |

## MONTHLY MEMBERSHIP PROGRESS REPORT

Multiple District 6

Results as of: 10/31/2015

**LOCATION**: COLORADO

GMT: KENNETH SCHWOLS

| G۱ | ΛT | CA | 1 |
|----|----|----|---|
|    |    |    |   |

|               |                  | Clubs             |                  |                  |               |                    | Members                                |                    |                  |
|---------------|------------------|-------------------|------------------|------------------|---------------|--------------------|----------------------------------------|--------------------|------------------|
|               | RESU             | LTS FOR 2015-2016 |                  |                  |               | RESU               | JLTS FOR 2015-2016                     |                    |                  |
| QUARTER       | NEW CLUB<br>GOAL | NEW CLUBS         | DROPPED<br>CLUBS | NET<br>GAIN/LOSS | QUARTER       | NEW MEMBER<br>GOAL | CHARTER AND<br>NEW<br>MEMBERS<br>ADDED | DROPPED<br>MEMBERS | NET<br>GAIN/LOSS |
| JULY/AUG/SEPT | 1                | 0                 | 1                | -1               | JULY/AUG/SEPT | 8                  | 55                                     | 128                | -73              |
| OCT/NOV/DEC   | 3                | 0                 | 0                | 0                | OCT/NOV/DEC   | 90                 | 35                                     | 31                 | 4                |
| JAN/FEB/MAR   | 3                | 0                 | 0                | 0                | JAN/FEB/MAR   | 38                 | 0                                      | 0                  | 0                |
| APR/MAY/JUNE  | 3                | 0                 | 0                | 0                | APR/MAY/JUNE  | 90                 | 0                                      | 0                  | 0                |