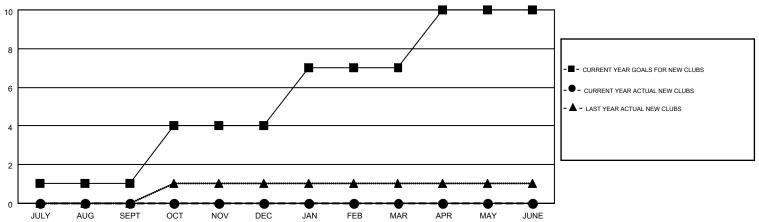

## GOALS AND ACTUAL NEW CLUBS CUMULATIVE

## MONTHLY MEMBERSHIP PROGRESS REPORT

Multiple District 6

Results as of: 10/31/2015

**LOCATION**: COLORADO

GMT: KENNETH SCHWOLS

| G۱ | ΛT | CA | 1 |
|----|----|----|---|
|    |    |    |   |

|               |                  | Clubs             |                  |                  |               |                    | Members                                |                    |                  |
|---------------|------------------|-------------------|------------------|------------------|---------------|--------------------|----------------------------------------|--------------------|------------------|
|               | RESU             | LTS FOR 2015-2016 |                  |                  |               | RESU               | JLTS FOR 2015-2016                     |                    |                  |
| QUARTER       | NEW CLUB<br>GOAL | NEW CLUBS         | DROPPED<br>CLUBS | NET<br>GAIN/LOSS | QUARTER       | NEW MEMBER<br>GOAL | CHARTER AND<br>NEW<br>MEMBERS<br>ADDED | DROPPED<br>MEMBERS | NET<br>GAIN/LOSS |
| JULY/AUG/SEPT | 1                | 0                 | 1                | -1               | JULY/AUG/SEPT | 8                  | 55                                     | 128                | -73              |
| OCT/NOV/DEC   | 3                | 0                 | 0                | 0                | OCT/NOV/DEC   | 90                 | 35                                     | 31                 | 4                |
| JAN/FEB/MAR   | 3                | 0                 | 0                | 0                | JAN/FEB/MAR   | 38                 | 0                                      | 0                  | 0                |
| APR/MAY/JUNE  | 3                | 0                 | 0                | 0                | APR/MAY/JUNE  | 90                 | 0                                      | 0                  | 0                |